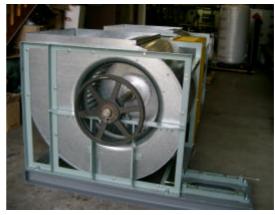

Similar examples of the style of fan construction

## Item 2: CEF-2.1 Fan 3100 l/s @ 150Pa

- 28"BI DWDI Arr1 Fan
- 1.1kW 3 phase Electric Motor
- Mild steel fabricated impellers dynamically balanced to G2.5
- UCP Pillow block bearings fixed to fan support frame
- Mild steel fabricated base channel frame, coated
- Mild steel fabricated fan support frame, coated
- Mild steel fabricated wire mesh guards, coated
- Galvanized sheet metal housing