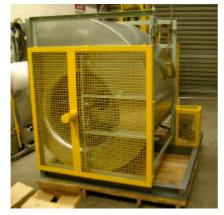

Similar examples of the style of fan construction

## Item 1: CEF-1.1 Fan 9000 l/s @ 150 Pa

- 39"BI DWDI Arr1 Fan
- 3kW 3 phase Electric Motor
- Mild steel fabricated impellers dynamically balanced to G2.5
- UCP Pillow block bearings fixed to fan support frame
- Mild steel fabricated base channel frame, coated
- Mild steel fabricated fan support frame, coated
- Mild steel fabricated wire mesh guards, coated
- Galvanized sheet metal housing